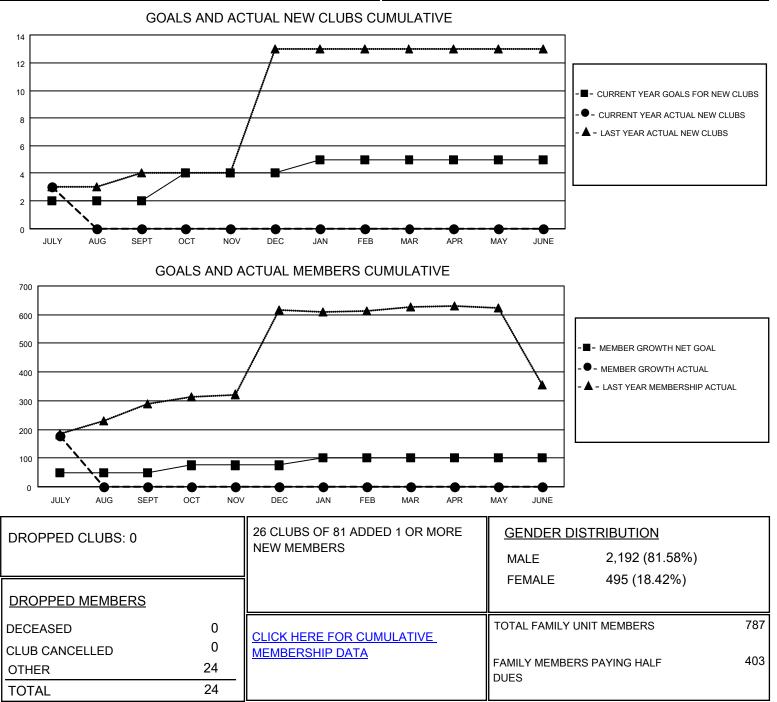

## LOCATION INDIA

District 320 G

Results as of: 7/31/2021

| Clubs                 |               |           |               | Members               |                        |                         |                                                    |
|-----------------------|---------------|-----------|---------------|-----------------------|------------------------|-------------------------|----------------------------------------------------|
| RESULTS FOR 2021-2022 |               |           |               | RESULTS FOR 2021-2022 |                        |                         |                                                    |
| QUARTER               | NEW CLUB GOAL | NEW CLUBS | DROPPED CLUBS |                       | BER GROWTH NET<br>GOAL | MEMBER GROWTH<br>ACTUAL | DROPPED<br>MEMBERS ACTUAL<br>(including transfers) |
| JULY/AUG/SEPT         | 2             | 3         | 0             | JULY/AUG/SEPT         | 50                     | 209                     | 24                                                 |
| OCT/NOV/DEC           | 2             | 0         | 0             | OCT/NOV/DEC           | 25                     | 0                       | 0                                                  |
| JAN/FEB/MAR           | 1             | 0         | 0             | JAN/FEB/MAR           | 25                     | 0                       | 0                                                  |
| APR/MAY/JUNE          | 0             | 0         | 0             | APR/MAY/JUNE          | 0                      | 0                       | 0                                                  |